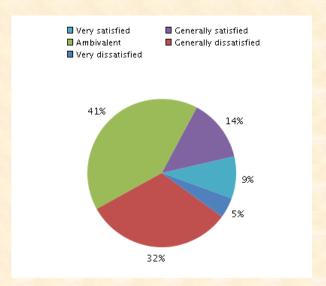

Begin taking the Senior Survey

1 Evaluating 2 More on 3 Your 4 What you've 5 Paying for 6 Your 7 Your background

| [satisf] Overall, how satisfied have you been wit                         | th your under | rgraduate ed         | lucation?   |              |            |
|---------------------------------------------------------------------------|---------------|----------------------|-------------|--------------|------------|
| <ul><li>Very satisfied</li></ul>                                          |               |                      |             |              |            |
| Generally satisfied                                                       |               |                      |             |              |            |
| Ambivalent                                                                |               |                      |             |              |            |
| Generally <b>dis</b> satisfied                                            |               |                      |             |              |            |
| Very <b>dis</b> satisfied                                                 |               |                      |             |              |            |
|                                                                           |               |                      |             |              |            |
| [SRI Note: For Version B, display all the followin                        | g questions.  |                      |             |              |            |
| [SRI Note: For Version C, display only sinstql, ss                        | oclife, scamp | ocom, sadmr          | esp.]       |              |            |
|                                                                           |               |                      |             |              |            |
| Thinking about your entire experience at Cornell                          | , how satisfi | ed are you w         | ith each o  | f the follow | ving? We   |
| will ask about your major next, so for these questions                    | , please keep | your entire ac       | ademic exp  | erience in r | nind.      |
|                                                                           | Very          | Generally            | Generally   | Very         |            |
|                                                                           | dissatisfied  | dissatisfied         | satisfied   | satisfied    |            |
| [sinstql] Overall quality of instruction                                  |               |                      |             |              |            |
| [ssoclife] Social life on campus                                          | 0             | ©                    | 6           | 6            |            |
|                                                                           |               |                      |             |              |            |
| [soppex] Opportunities to participate in extracurricular activities       |               |                      |             |              |            |
| [scampcom] Sense of community on campus                                   | 0             | 6                    | 0           | 0            |            |
| [sadmresp] Administration's responsiveness to student concerns            |               |                      |             |              |            |
| [sintell] Level of intellectual excitement on campus                      | 0             | 0                    | 0           | 0            |            |
| [soppdev] Opportunities for personal growth and development               | ©             | ©                    | ©           | 0            |            |
|                                                                           | Very          | Generally            | Generally   | Very         | Not        |
|                                                                           |               | <b>dis</b> satisfied | satisfied   | satisfied    | applicable |
| [sadvise] Academic advising before declaring a major                      | •             | ©                    | 0           | <b>©</b>     | 0          |
| [sfacavl] Out-of-class availability of faculty                            |               |                      |             |              |            |
| [sresearc] Opportunities to participate in research with a faculty member | 0             | 0                    | 0           | 0            | 0          |
| with a faculty member                                                     |               |                      |             |              |            |
|                                                                           |               |                      |             |              |            |
| Now we'd like you to ask you about your major.                            | If you have m | ore than one         | major, pick | one to repo  | ort on.    |
|                                                                           |               |                      | 3, 7,       |              |            |
| [major1] Please select your major from this dro                           | ndown list:   |                      |             |              |            |
| Select                                                                    | puowii iist.  |                      |             |              |            |
|                                                                           |               |                      |             |              |            |
| [satismaj1] On the whole, how satisfied are you                           | with your m   | aior?                |             |              |            |
|                                                                           | with your in  | ajoi :               |             |              |            |
| Very satisfied                                                            |               |                      |             |              |            |
| <ul><li>Generally satisfied</li></ul>                                     |               |                      |             |              |            |
| Ambivalent                                                                |               |                      |             |              |            |
| <ul> <li>Generally <b>dis</b>satisfied</li> </ul>                         |               |                      |             |              |            |
| Very dissatisfied                                                         |               |                      |             |              |            |