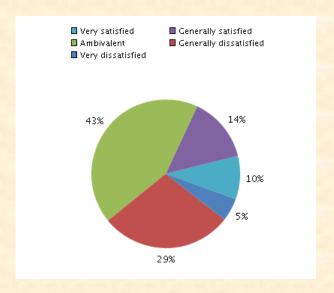

Begin taking the Senior Survey

1 Evaluating 2 More on 3 Your 4 What you've 5 Paying for 6 Your 7 Your background

| [satisf] Overall, how satisfied have you been wit                         | th your under | rgraduate ed         | lucation?   |              |            |
|---------------------------------------------------------------------------|---------------|----------------------|-------------|--------------|------------|
| <ul><li>Very satisfied</li></ul>                                          |               |                      |             |              |            |
| Generally satisfied                                                       |               |                      |             |              |            |
| Ambivalent                                                                |               |                      |             |              |            |
| Generally <b>dis</b> satisfied                                            |               |                      |             |              |            |
| Very <b>dis</b> satisfied                                                 |               |                      |             |              |            |
|                                                                           |               |                      |             |              |            |
| [SRI Note: For Version B, display all the followin                        | g questions.  |                      |             |              |            |
| [SRI Note: For Version C, display only sinstql, ss                        | oclife, scamp | ocom, sadmr          | esp.]       |              |            |
|                                                                           |               |                      |             |              |            |
| Thinking about your entire experience at Cornell                          | , how satisfi | ed are you w         | ith each o  | f the follow | ving? We   |
| will ask about your major next, so for these questions                    | , please keep | your entire ac       | ademic exp  | erience in r | nind.      |
|                                                                           | Very          | Generally            | Generally   | Very         |            |
|                                                                           | dissatisfied  | dissatisfied         | satisfied   | satisfied    |            |
| [sinstql] Overall quality of instruction                                  |               |                      |             |              |            |
| [ssoclife] Social life on campus                                          | 0             | ©                    | 6           | 6            |            |
|                                                                           |               |                      |             |              |            |
| [soppex] Opportunities to participate in extracurricular activities       |               |                      |             |              |            |
| [scampcom] Sense of community on campus                                   | 0             | 6                    | 0           | 0            |            |
| [sadmresp] Administration's responsiveness to student concerns            |               |                      |             |              |            |
| [sintell] Level of intellectual excitement on campus                      | 0             | 0                    | 0           | 0            |            |
| [soppdev] Opportunities for personal growth and development               | ©             | ©                    | ©           | 0            |            |
|                                                                           | Very          | Generally            | Generally   | Very         | Not        |
|                                                                           |               | <b>dis</b> satisfied | satisfied   | satisfied    | applicable |
| [sadvise] Academic advising before declaring a major                      | •             | ©                    | 0           | <b>©</b>     | 0          |
| [sfacavl] Out-of-class availability of faculty                            |               |                      |             |              |            |
| [sresearc] Opportunities to participate in research with a faculty member | 0             | 0                    | 0           | 0            | 0          |
| with a faculty member                                                     |               |                      |             |              |            |
|                                                                           |               |                      |             |              |            |
| Now we'd like you to ask you about your major.                            | If you have m | ore than one         | major, pick | one to repo  | ort on.    |
|                                                                           |               |                      | 3, 7,       |              |            |
| [major1] Please select your major from this dro                           | ndown list:   |                      |             |              |            |
| Select                                                                    | puowii iist.  |                      |             |              |            |
|                                                                           |               |                      |             |              |            |
| [satismaj1] On the whole, how satisfied are you                           | with your m   | aior?                |             |              |            |
|                                                                           | with your in  | ajoi :               |             |              |            |
| Very satisfied                                                            |               |                      |             |              |            |
| <ul><li>Generally satisfied</li></ul>                                     |               |                      |             |              |            |
| Ambivalent                                                                |               |                      |             |              |            |
| <ul> <li>Generally <b>dis</b>satisfied</li> </ul>                         |               |                      |             |              |            |
| Very dissatisfied                                                         |               |                      |             |              |            |