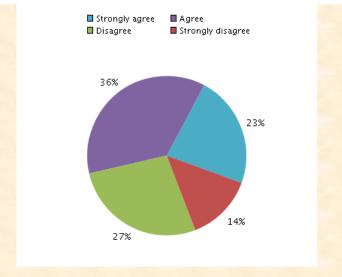

Yes

O No

[balance] How much do you agree or disagree with this statement:

I have been able to find a balance between my academic work and extracurricular activities.

Strongly agree

[activep\_12] Fraternity or sorority

- Agree
- Disagree
- Strongly disagree

[SRI Note: For Version B, display resid\_1 to resid\_5.]

[SRI Note: The following questions are excluded from Version C.]

During which undergraduate years did you live "on campus" for at least one term? (Mark all that apply.)