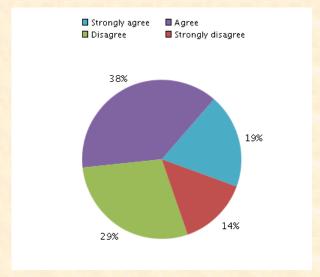

Yes

O No

[balance] How much do you agree or disagree with this statement:

I have been able to find a balance between my academic work and extracurricular activities.

Strongly agree

[activep\_12] Fraternity or sorority

- Agree
- Disagree
- Strongly disagree

[SRI Note: For Version B, display resid\_1 to resid\_5.]

[SRI Note: The following questions are excluded from Version C.]

During which undergraduate years did you live "on campus" for at least one term? (Mark all that apply.)